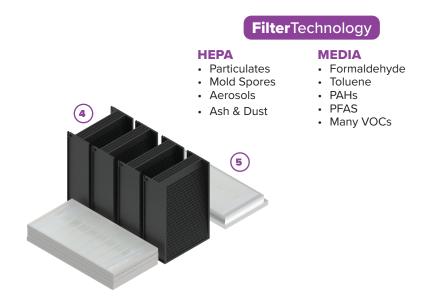

#### ADVANCED FILTRATION TECHNOLOGY

Our filtration technology combines HEPA filtration for particulates and molecular filtration for VOCs into a single air decontamination cartridge kit.

# FILTRATION PERFORMANCEAIRFLOWPARTICLE EFFICIENCYVOC EFFICIENCY775/21.9599.95%95%

**Replacement Filter** 

0.3 Microns

CFM/CMM

| PRODUCT LIST |         |            |           |       |  |  |  |
|--------------|---------|------------|-----------|-------|--|--|--|
| ITEM         | SOUND   | VOLTAGE    | POWER     | COLOR |  |  |  |
| CC-602       | 40-63dB | 110/220VAC | 2.5/1 AMP | GREY  |  |  |  |