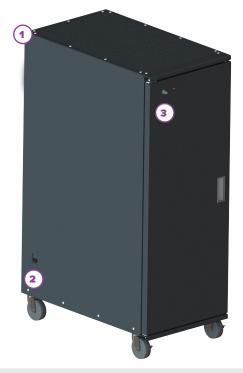

#### DELIBERATE DESIGN

Our unbeatable construction is designed to withstand even the harshest environments, ensuring reliable and durable performance.

#### FLEXIBLE POWER OPTIONS

Designed for spaces up to 2400 ft<sup>2</sup>, units are powered by standard 110 or 220 volt power and provides flexibility for where it's installed.

#### LED FILTER LIFE INDICATOR

Stay on top of filter maintenance with our advanced filter life tracking, ensuring timely replacement and consistent air quality.

#### ADVANCED FILTRATION TECHNOLOGY

Our filtration technology combines HEPA filtration for particulates and molecular filtration for VOCs into a single air decontamination cartridge kit.

#### EXTENDED FILTER LIFE THROUGH DESIGN

The StationProtect's replaceable pre-filter extends the life and expands the range of environments the unit can maintain performance in.