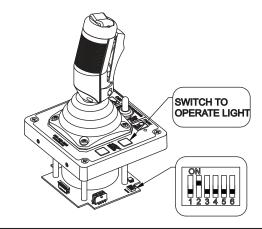

#### JOYSTICK OPERATOR STATION CONFIGURATION

Remove the lid of the Joystick Operator Station enclosure and set configuration DIP switch #2 to the ON position as shown in the figure. Also, install the light switch overlay on the top spare switch