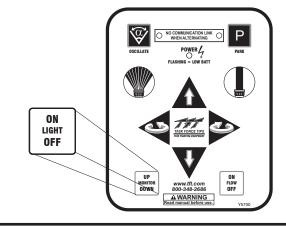

#### **MONITOR CONTROL BOX & OPERATOR STATIONS**

Light is turned on and off with the AUX1 command. Install the light switch overlay onto remote operator stations as well as the monitor operator station.

#### JOYSTICK OPERATOR STATION CONFIGURATION

Remove the lid of the Joystick Operator Station enclosure and set configuration DIP switch #2 to the ON position as shown in the figure. Also, install the light switch overlay on the top spare switch