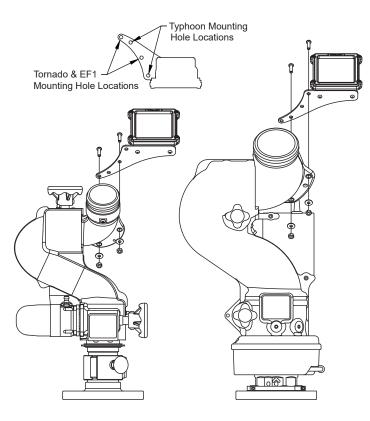

**3.** Install bracket on monitor elbow with 1/4-20 button head screws, washers and lock nuts as shown. Take care to use proper mounting holes for Tornado or Typhoon.