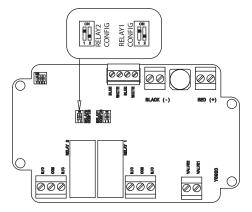

## YE-LK12/24-KIT Light Kit Wiring

1. Be sure that the power to the system has been turned off and remove the lid from the valve control box or remote auxiliary interface box.

**3.** Set the relay configuration DIP switches for the valve/remote-auxiliary interface circuit board as shown in the figure.

4. Connect the red and black wires from the light cable along with the jumper from the positive supply as shown in the figure. Reinstall the lid and be sure the lid gasket is properly in place before tightening down the screws.