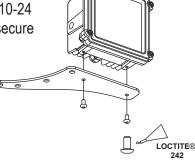

### Instruction: Light Kit YE-LK12/24-KIT Installation

 Apply Loctite #242 covering the first 5 threads of the (2) #10-24 button head screws and secure light to bracket.

**2.** Correctly installed light should resemble this figure.

**3.** Install bracket on monitor elbow with 1/4-20 button head screws, washers and lock nuts as shown. Take care to use proper mounting holes for Tornado or Typhoon.