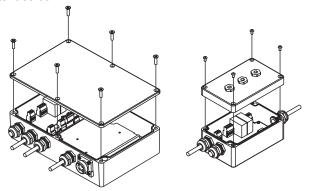

TASK FORCE TIPS LLC MADE IN USA • TFT.com **2.** Remove the plug from the unused strain relief and install the light cable. Be sure to firmly tighten down the strain relief to prevent water from entering the enclosure.

4. Connect the red and black wires from the light cable along with the jumper from the positive supply as shown in the figure. Reinstall the lid and be sure the lid gasket is properly in place before tightening down the screws.