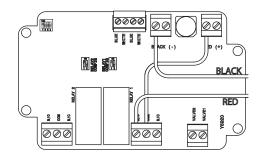

## YE-LK12/24-KIT Light Kit Wiring

1. Be sure that the power to the system has been turned off and remove the lid from the valve control box or remote auxiliary interface box.

**3.** Set the relay configuration DIP switches for the valve/remote-auxiliary interface circuit board as shown in the figure.

4. Connect the red and black wires from the light cable along with the jumper from the positive supply as shown in the figure. Reinstall the lid and be sure the lid gasket is properly in place before tightening down the screws.