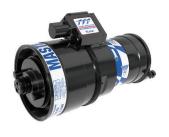

## **MASTER STREAM 4000 ER FOG NOZZLE**

**VOLUME** 

- Available in Automatic and Selectable
- Automatic: Adjustable Pressure from 80 to 120 psi throughout a flow range of 600 to 4000 GPM (5.5 - 8.3 bar, 2400 to 16,000 l/min)
- Selectable: 2000 and 4000 GPM @ 100 psi (8000 and 16,000 l/min @ 7 bar)
- Available with either the Tsunami quick connect or 6" ANSI 150 inlet
- Electric Remote nozzle that easily adjusts from straight stream to a dense fog pattern