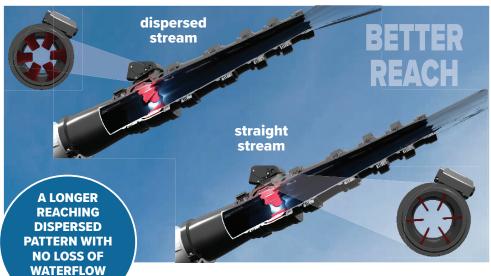

## ADD A DISPERSED PATTTERN TO THE TIPS

**REMOTE CONTROL VORTEX NOZZLE** when used with stacked tips provides for a straight stream or a fully filled, long reaching dispersed pattern with no loss of water flow volume.

The package is ideal for industrial water and foam applications because of its low friction loss and even in the dispersed pattern, the stream is longer than that of the traditional fog nozzles.

3-D Illustration for additional detail

**VORTEX** 

SIX ELECTRONICALLY **CONTROLLED FINS FOR FULL USER** CONTROL

TFT PART