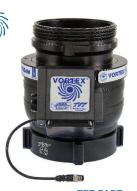

## ADD A DISPERSED PATTTERN TO THE TIPS

**REMOTE CONTROL VORTEX NOZZLE** when used with stacked tips provides for a straight stream or a fully filled, long reaching dispersed pattern with no loss of water flow volume.

The package is ideal for industrial water and foam applications because of its low friction loss and even in the dispersed pattern, the stream is longer than that of the traditional fog nozzles.

3-D Illustration for additional detail

**VORTEX** 

SIX ELECTRONICALLY **CONTROLLED FINS FOR FULL USER** CONTROL

TFT PART