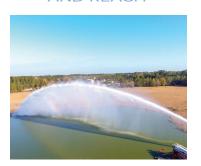

# TSUNAMI<sup>™</sup> MONITOR

HIGH-VOLUME IN

**ELEVATION RANGE** IS 90° ABOVE TO 10° BELOW **HORIZONTAL** 

FIXED, TRAILER, OR APPARATUS MOUNT

The Tsunami is TFT's largest and highest volume monitor for fixed, trailer, or apparatus use. The monitor delivers flows from 600 to 8000 gpm (2400 to 30,000 l/min). Choose manual or RC versions.

#### **BETTER STREAM** AND REACH

An integral stream straightener and only 15 psi (1.0 bar) friction loss at 8000 gpm (30,000 l/ min) gives the lowest turbulence and the greatest reach; up to 400 ft (120 m) horizontal or 210 ft (64 m) vertical distance in still wind conditions.