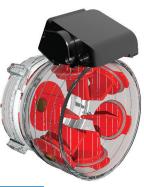

## STACKED TIPS FOR STRAIGHT STREAM

SMOOTH BORE SIZE: 5.125" (130mm) FLOW RATE: 6980 (26,420 l/min) NOZZLE PRESSURE: 80psi (6 bar)

SMOOTH BORE SIZE: 4.5" (115mm) FLOW RATE: 5380 (20,360 I/min) NOZZLE PRESSURE: 80psi (6 bar)

SMOOTH BORE SIZE: 4" (100mm) FLOW RATE: 4250 (16,090 I/min) NOZZLE PRESSURE: 80psi (6 bar)

SMOOTH BORE SIZE: 3.5" (90mm) FLOW RATE: 3260 (12,340 l/min) NOZZLE PRESSURE: 80psi (6 bar)