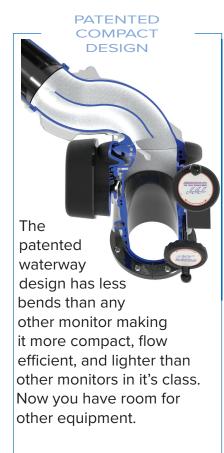

#### CONTROL **OPTIONS**

Choose between manual or remote control (RC) version 12-24 VDC. All models have easy to rotate dual hand wheels. Operate from a distance by remote control using a wide selection of wired. wireless, and CAN options. Customize your operating envelope with field changeable rotation stops