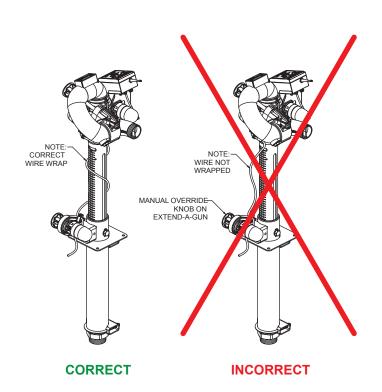

## Inlet Fitting or Extend-A-Gun RC Installation Instructions

THREAD MONITOR ONTO EXTEND-A-GUN OUTLET FITTING UNTIL IT STOPS. UNTHREAD MONITOR UNTIL REFERENCE MARK IS IN DESIRED ORIENTATION. DO NOT UNTHREAD MONITOR MORE THAN ONE FULL TURN. APPLY BLUE LOCTITE TO THREADS ON NUT. INSTALL CLAMPS, SCREWS, WASHERS, AND CYLINDER NUTS AS SHOWN. TIGHTEN SCREWS UNTIL FINGER TIGHT, ENSURING EVEN SPACING BETWEEN BOTH ENDS OF THE CLAMPS AS SHOWN. TIGHTEN BOTH SCREWS AN ADDITIONAL 1 TURN PAST FINGER TIGHT USING A 5/32 HEX WRENCH. CAUTION: OVER TIGHTENING SCREWS WILL DAMAGE CLAMPS.