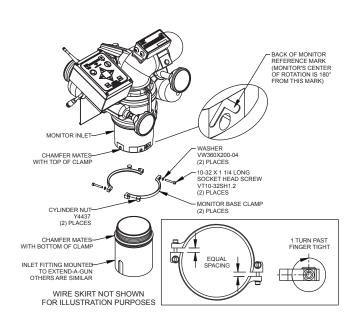

## Inlet Fitting or Extend-A-Gun RC Installation Instructions

THREAD MONITOR ONTO EXTEND-A-GUN OUTLET FITTING UNTIL IT STOPS. UNTHREAD MONITOR UNTIL REFERENCE MARK IS IN DESIRED ORIENTATION. DO NOT UNTHREAD MONITOR MORE THAN ONE FULL TURN. APPLY BLUE LOCTITE TO THREADS ON NUT. INSTALL CLAMPS, SCREWS, WASHERS, AND CYLINDER NUTS AS SHOWN. TIGHTEN SCREWS UNTIL FINGER TIGHT, ENSURING EVEN SPACING BETWEEN BOTH ENDS OF THE CLAMPS AS SHOWN. TIGHTEN BOTH SCREWS AN ADDITIONAL 1 TURN PAST FINGER TIGHT USING A 5/32 HEX WRENCH. CAUTION: OVER TIGHTENING SCREWS WILL DAMAGE CLAMPS.