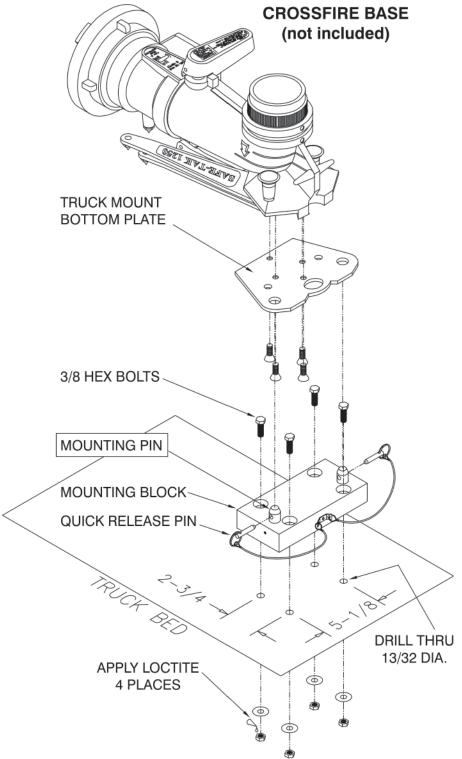

## Truck Mount Bottom Plate & Truck Mount Block Assembly XF 400-KIT

The **SAFE-TAK** and **STOW-A-WAY** portable monitor bases may be used mounted to a truck or other platform by means of a special bottom plate and mounting block.

## Installation is accomplished as follows:

- A) Replace existing bottom plate on base with truck mount bottom plate. Use loctite when reinstalling screws.
- B) Secure mounting block to truck or platform by means of the 3/8 inch bolts, nuts, and washers provided. Use loctite on all screw threads. Assure that structure is capable of supporting a 650 lb. nozzle reaction.
- C) Place base over mounting pins on mounting block. Insert quick release pins through holes in mounting pins to secure base to mounting block.