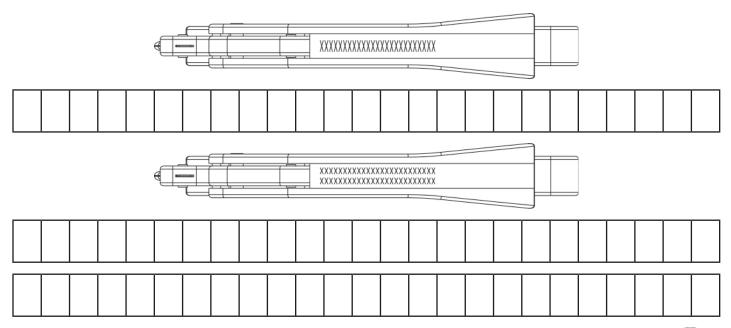

## Individual Res-Q-Rench Engraving Charges are as follows:

(A maximum of 25 characters per line.)

- #1 Single line stays the same for all Res-Q-Rench's engraved \$1.00 each
- #2 Double line stays the same for all Res-Q-Rench's engraved \$1.00 each
- #3 One line stays the same and one line changes for each Res-Q-Rench
  \$2.50 each

## Use for 2-lines of text where second line changes

| First Line<br>Stays the Same |  |  |  |  |  |  |  |  |  |  |  |  |  |
|------------------------------|--|--|--|--|--|--|--|--|--|--|--|--|--|
| Second Line<br>Changes       |  |  |  |  |  |  |  |  |  |  |  |  |  |
| Second Line<br>Changes       |  |  |  |  |  |  |  |  |  |  |  |  |  |
| Second Line<br>Changes       |  |  |  |  |  |  |  |  |  |  |  |  |  |
| Second Line<br>Changes       |  |  |  |  |  |  |  |  |  |  |  |  |  |
| Second Line<br>Changes       |  |  |  |  |  |  |  |  |  |  |  |  |  |
| Second Line<br>Changes       |  |  |  |  |  |  |  |  |  |  |  |  |  |
| Second Line<br>Changes       |  |  |  |  |  |  |  |  |  |  |  |  |  |
| Second Line<br>Changes       |  |  |  |  |  |  |  |  |  |  |  |  |  |
| Second Line<br>Changes       |  |  |  |  |  |  |  |  |  |  |  |  |  |
| Second Line<br>Changes       |  |  |  |  |  |  |  |  |  |  |  |  |  |
| Second Line<br>Changes       |  |  |  |  |  |  |  |  |  |  |  |  |  |
| Second Line<br>Changes       |  |  |  |  |  |  |  |  |  |  |  |  |  |
| Second Line<br>Changes       |  |  |  |  |  |  |  |  |  |  |  |  |  |
| Second Line<br>Changes       |  |  |  |  |  |  |  |  |  |  |  |  |  |
| Second Line<br>Changes       |  |  |  |  |  |  |  |  |  |  |  |  |  |
| Second Line<br>Changes       |  |  |  |  |  |  |  |  |  |  |  |  |  |
| Second Line<br>Changes       |  |  |  |  |  |  |  |  |  |  |  |  |  |
| Second Line<br>Changes       |  |  |  |  |  |  |  |  |  |  |  |  |  |