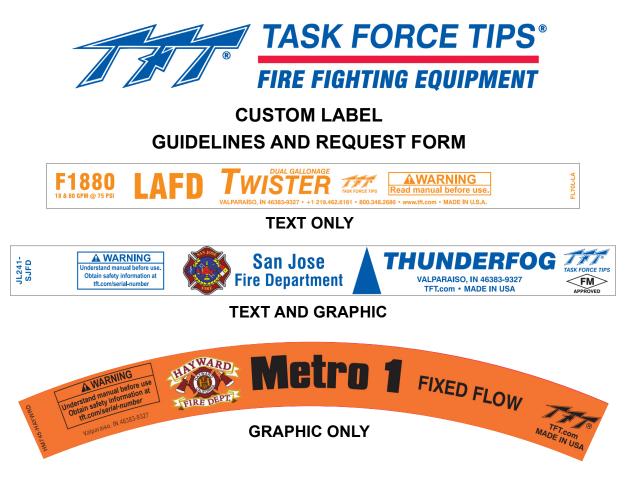

TFT offers custom label artwork on nozzles (excluding the New Force design). Customization is available on existing TFT labels as additional text only, graphic only, or text with an accompanying graphic. Customers MUST provide a suitable graphic file with any request containing a graphic. The Custom Label Request Form and file requirements are on page 2.

# THE CUSTOM LABEL ORDER PROCESS

While custom labels are available on many TFT products, some labels may not have the appropriate available area to allow for custom artwork. Please contact TFT Order Entry for verification before placing an order.