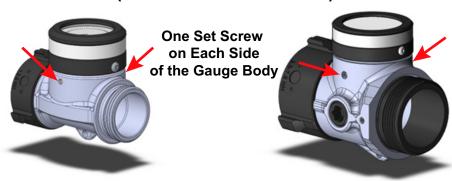

## **EFFECTIVE IMMEDIATELY**

A set screw is added to each side of the In-Line Gauge Body to improve the internal stability of the gauge for longer gauge life.

There is no change to function or overall dimensions.

## UPDATED DESIGN (CURRENTLY SHIPPING)

1

TASK FORCE TIPS LLC
MADE IN USA · tft.com

3701 Innovation Way, Valparaiso, IN 46383-9327 USA 800-348-2686 · 219-462-6161 · Fax 219-464-7155