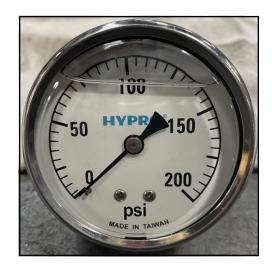

## TEMPORARY 2.5" Gauge Face Marking Change

Due to supply chain issues, all domestic orders for products which include, or can be fitted with, a 2.5" 200 PSI Pressure Gauge (TFT Part# X372, X823, or X823-PRO) are TEMPORARILY shipping with a gauge face marked in PSI increments only.

Products shipping with the temporary gauge face include:

**Crossfire Monitor - as Standard Equipment** 

Products with 1/4" Gauge Ports - as Optional Equipment

Service Parts - X823 or X823-PRO

PREVIOUS DESIGN THROUGH 8/2022

TEMPORARY DESIGN
BEGINNING
IMMEDIATELY

Same Fit

Same Range

Only the Artwork has Changed

1

TASK FORCE TIPS LLC
MADE IN USA · tft.com

3701 Innovation Way, Valparaiso, IN 46383-9327 USA 800-348-2686 · 219-462-6161