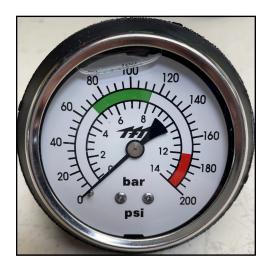

## TEMPORARY 2.5" Gauge Face Marking Change

Due to supply chain issues, all domestic orders for products which include, or can be fitted with, a 2.5" 200 PSI Pressure Gauge (TFT Part# X372, X823, or X823-PRO) are TEMPORARILY shipping with a gauge face marked in PSI increments only.

Products shipping with the temporary gauge face include:

**Crossfire Monitor - as Standard Equipment** 

Products with 1/4" Gauge Ports - as Optional Equipment

Service Parts - X823 or X823-PRO

PREVIOUS DESIGN THROUGH 8/2022

TEMPORARY DESIGN
BEGINNING
IMMEDIATELY

Same Fit

Same Range

Only the Artwork has Changed

1

TASK FORCE TIPS LLC
MADE IN USA · tft.com

3701 Innovation Way, Valparaiso, IN 46383-9327 USA 800-348-2686 · 219-462-6161