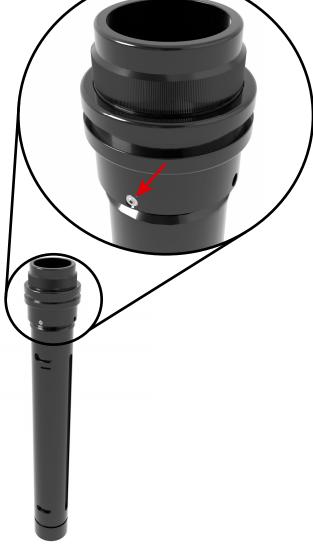

## PRODUCT BULLETIN Manual Extend-A-Gun with Crossfire<sup>®</sup> Inlet Mount

A design change was made to all manual Extend-A-Gun models designed for use with Crossfire Monitor.

The monitor clamp assembly at the bottom of the Extend-A-Gun outlet is replaced by (2) set screws.

## **PREVIOUS DESIGN** THROUGH 6/13/2022

| UPDATED DESIGN      |  |
|---------------------|--|
| BEGINNING 6/14/2022 |  |
|                     |  |

| Features and Benefits |                                              |
|-----------------------|----------------------------------------------|
| Lower Profile Design  | Reduced snagging and interference from clamp |
| Reduced Part Count    | Easier maintenance                           |
| Pin Spanner Pockets   |                                              |