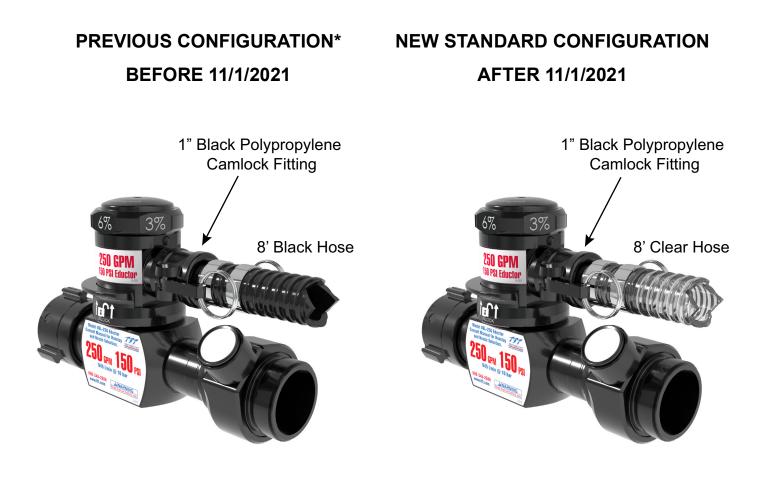

## **PRODUCT BULLETIN** Material Change UE940

Foam Pick-up Hose for Large Body Eductor

Standard order **UE940 Foam Pick-Up Hose** for all large body foam eductors is changed to **UE945** 8' long clear hose with a 1.0" black Polypropylene Female Camlock fitting. Optional black hose for high sun or extreme cold temperature applications is available as a special order accessory.

This change applies to all UE-1000-\*\*\*\*, UE-1500-\*\*\*\*, UE-250-\*\*\*\*, UE-250L-\*\*\*\*, UE-350L-\*\*\*\*, UE-350L-\*\*\*\*\*, UE-350L-\*\*\*\*\*\*, UE-3

\* For high sun or extreme cold temperature applications, black hose with black camlock fittings is available for purchase as a special order accessory.