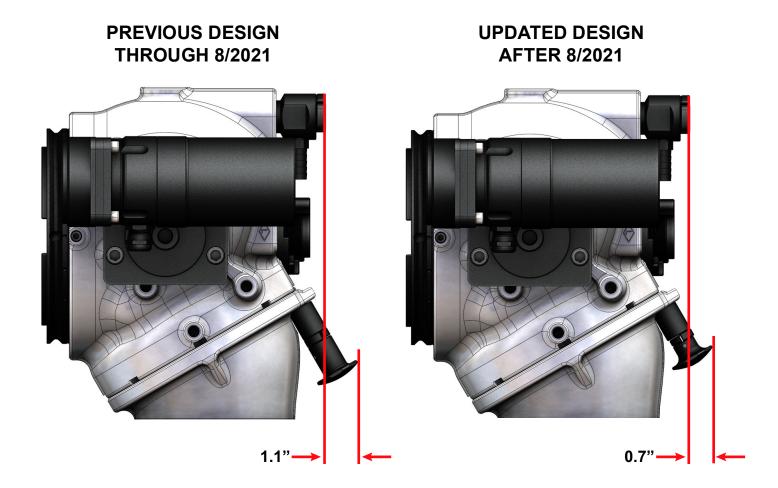

## A design change has been made to reduce the length of the Locking Pull Pin on all BIV models.

The reduction in overall length of the Locking Pull Pin assembly reduces the amount that the BIV protrudes from the pump panel by nearly 1/2", allowing the unit to fit behind a roll up door or in other areas where space is limited.

| Features and Benefits |                                                 |
|-----------------------|-------------------------------------------------|
| Reduced Length        | .40" shorter overall length of the BIV          |
| Proven Design         | No change in operation from the previous design |
| Fit and Finish        | Same look and high quality craftsmanship        |
| Materials             | Same materials as the previous design           |