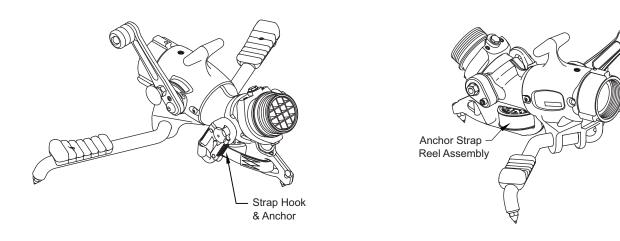

## PRODUCT BULLETIN BlitzForce™ Tie-Off Strap

## A design change has been made to the BlitzForce Portable Monitor.

The BlitzForce Portable Monitor is now equipped with an integrated tie-off strap and storage bag, replacing the previous take-up reel design.

## PREVIOUS STRAP CONFIGURATION FROM 3/2012 THROUGH 2/2021



## **REVISED STRAP CONFIGURATION EFFECTIVE AFTER 2/2021**



| Features and Benefits  |                                                       |
|------------------------|-------------------------------------------------------|
| Integrated Storage Bag | Compact Storage                                       |
|                        | Ease of Deployment                                    |
|                        | Stays with the Monitor                                |
|                        | Heavy Duty Metal Hardware                             |
|                        | Tear Resistant Nylon Construction                     |
| New Design             | Operation Consistent with Other TFT Portable Monitors |
| Tethered Strap         | Stays with the Monitor