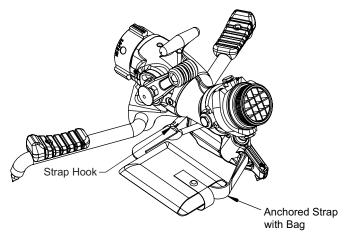

## A design change has been made to the BlitzForce Portable Monitor.

The BlitzForce Portable Monitor is now equipped with an integrated tie-off strap and storage bag, replacing the previous take-up reel design.

## **REVISED STRAP CONFIGURATION EFFECTIVE AFTER 2/2021**

| Features and Benefits  |                                                       |
|------------------------|-------------------------------------------------------|
| Integrated Storage Bag | Compact Storage                                       |
|                        | Ease of Deployment                                    |
|                        | Stays with the Monitor                                |
|                        | Heavy Duty Metal Hardware                             |
|                        | Tear Resistant Nylon Construction                     |
| New Design             | Operation Consistent with Other TFT Portable Monitors |
| Tethered Strap         | Stays with the Monitor                                |