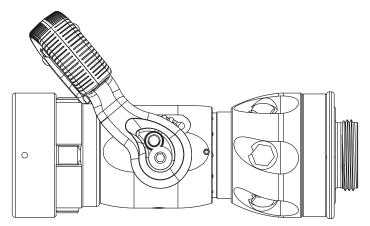

## **Product Bulletin**

VORTEX® Coupling Change to SVFG-NJ and SVFV-NJ

## A design change has been made to the coupling on the Vortex finished goods SVFG-NJ and SVFV-NJ.

This change affects the following finished goods:

SVFV-NJ VORTEX W/ DETENT VALVE 2.5"NHF X 1.5"NHM

SVFG-NJ VORTEX W/ DETENT VALVE & GRIP 2.5"NHF X 1.5"NHM

The 2.5" inlet coupling on the Vortex has been changed (effective September 2019) from a full-time swivel (P205) coupling to a non-full time swivel (P207) coupling.

This change allows for easy coupling and uncoupling of the valve and nozzle assemblies, and helps prevent the valve from turning when turning the stream shaper.