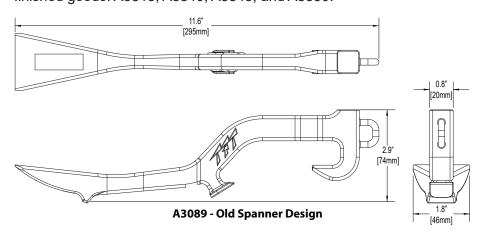

## Universal Spanner Wrench Design Change

The design of our Universal Spanner Wrench has been updated to include an ergonomic grip, larger and relocated gas cock slot, and our patented Res-Q-Wrench geometry. The Universal Spanner Wrench is used in the following finished goods: A3813, A3840, A3845, and A3850.

|                 | COUPLING       | A3089    | A3080    |
|-----------------|----------------|----------|----------|
|                 | SIZE           | OLD      | NEW      |
| Rocker Lug      | 1.0"           | <b>/</b> | <b>✓</b> |
|                 | 1.5"           | <b>/</b> | <b>✓</b> |
|                 | 2.0"           | <b>✓</b> | <b>✓</b> |
|                 | 2.5"           | <b>\</b> | <b>✓</b> |
|                 | 3.0"           | <b>\</b> | <b>✓</b> |
|                 | 3.5"           | <b>/</b> | <b>✓</b> |
|                 | 4.0"           | <b>/</b> | <b>✓</b> |
|                 | 4.5"           | <b>/</b> | <b>✓</b> |
|                 | 5.0"           | <b>/</b> | <b>✓</b> |
|                 | 6.0"           | <b>✓</b> | <b>✓</b> |
| Storz           | 4.0" STORZ 100 |          | <b>✓</b> |
|                 | 5.0" STORZ 125 |          | <b>✓</b> |
|                 | 6.0" STORZ 150 |          | <b>✓</b> |
| Long Handle     | 2.5"           |          | <b>✓</b> |
|                 | 4.0"           |          | <b>✓</b> |
|                 | 4.5"           |          | <b>✓</b> |
|                 | 5.0"           |          | <b>✓</b> |
|                 | 6.0"           |          | <b>✓</b> |
| Short<br>Handle | 5.0"           |          | <b>✓</b> |
|                 | 6.0"           |          | <b>✓</b> |