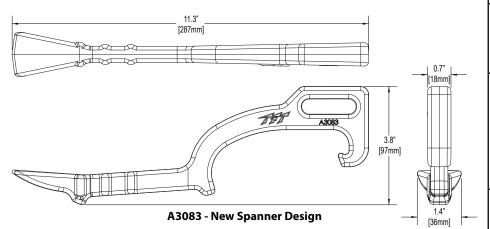

## Universal Spanner Wrench Design Change

The design of our Universal Spanner Wrench has been updated to include an ergonomic grip, larger and relocated gas cock slot, and our patented Res-Q-Wrench geometry. The Universal Spanner Wrench is used in the following finished goods: A3813, A3840, A3845, and A3850.

|                 | COUPLING       | A3089    | A3080    |
|-----------------|----------------|----------|----------|
|                 | SIZE           | OLD      | NEW      |
| Rocker Lug      | 1.0"           | <b>/</b> | <b>✓</b> |
|                 | 1.5"           | <b>/</b> | <b>✓</b> |
|                 | 2.0"           | <b>✓</b> | <b>✓</b> |
|                 | 2.5"           | <b>\</b> | <b>✓</b> |
|                 | 3.0"           | <b>\</b> | <b>✓</b> |
|                 | 3.5"           | <b>/</b> | <b>✓</b> |
|                 | 4.0"           | <b>/</b> | <b>✓</b> |
|                 | 4.5"           | <b>/</b> | <b>✓</b> |
|                 | 5.0"           | <b>/</b> | <b>✓</b> |
|                 | 6.0"           | <b>✓</b> | <b>✓</b> |
| Storz           | 4.0" STORZ 100 |          | <b>✓</b> |
|                 | 5.0" STORZ 125 |          | <b>✓</b> |
|                 | 6.0" STORZ 150 |          | <b>✓</b> |
| Long Handle     | 2.5"           |          | <b>✓</b> |
|                 | 4.0"           |          | <b>✓</b> |
|                 | 4.5"           |          | <b>✓</b> |
|                 | 5.0"           |          | <b>✓</b> |
|                 | 6.0"           |          | <b>✓</b> |
| Short<br>Handle | 5.0"           |          | <b>✓</b> |
|                 | 6.0"           |          | <b>✓</b> |

| Feature              | Benefit                                   |  |
|----------------------|-------------------------------------------|--|
| Res-Q-Rench Geometry | Fits every TFT coupling                   |  |
| Gas Cock Slot        | Easy actuation of gas valves              |  |
| Window Jimmy         | Ability to pry open windows and obstacles |  |
| Textured Handle      | Increased grip on tool                    |  |
| Compatible Design    | Fits standard storage brackets            |  |