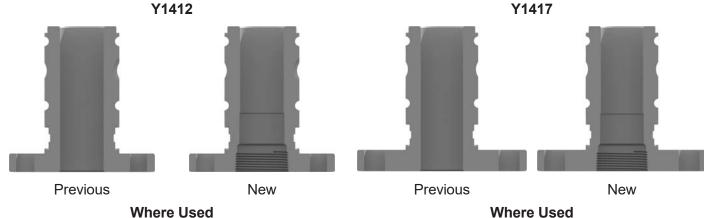

## A design change has been made to Y1412 and Y1417 1.5" & 2" ANSI 150 flanges.

A 1.5" NPTF thread has been added to the Y1412 and Y1417 EF1 flanges. This change will provide users with additional flexibility. Users will now be able to attach the EF1 monitor directly to a 1.5" NPTF pipe fitting, while still utilizing the flange for structural stability.

Where Used

Y1-E31A (1.5" ANSI 150 Flange)

Y1-E71A (2" ANSI 150 Flange)

| Feature          | Benefit                           |
|------------------|-----------------------------------|
| 1.5" NPTF thread | Additional mounting option/method |