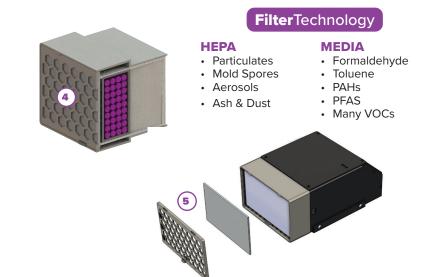

#### ADVANCED FILTRATION TECHNOLOGY

Our filtration technology combines HEPA filtration for particulates and molecular filtration for VOCs into a single air decontamination cartridge.

#### EXTENDED FILTER LIFE THROUGH DESIGN

The CrewProtect 50's washable pre-filter extends the life and expands the range of environments the unit can maintain performance in.

### **PRODUCT SPECIFICATIONS**

WEIGHT 7 lbs 3.17 kg **SIZE** 9" x 6" x 4" 23cm x 15cm x 10cm **MEDIA** HEPA Sodium permanganate

APPLICATION Small to Large Apparatus