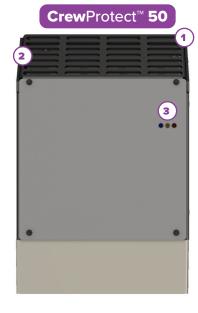

Made of steel and powder coated to withstand Harsh environments inside emergency vehicles, each unit is compact, rugged, and includes a threeyear limited warranty.

#### LED FILTER LIFE INDICATOR

Stay on top of filter maintenance with our advanced filter life tracking, ensuring timely replacement and consistent air quality.