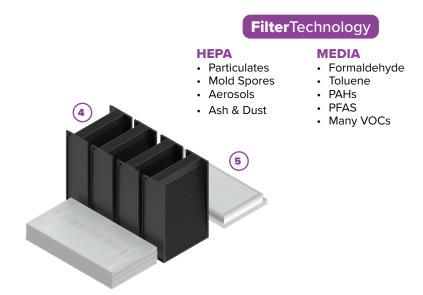

# **FEATURES**

Protects against particulates, VOCs, and aerosols, which cause short and long-term health concerns.

Multi-stage cartridge system collects 99.95% of particles at 0.3 microns and removes a broad range of gaseous pollutants.

#### **ADVANCED FILTRATION TECHNOLOGY**

Our filtration technology combines HEPA filtration for particulates and molecular filtration for VOCs into a single air decontamination cartridge kit.

#### **EXTENDED FILTER LIFE THROUGH DESIGN**

The StationProtect's replaceable pre-filter extends the life and expands the range of environments the unit can maintain performance in.

**OPERATING SPECIFICATION** 