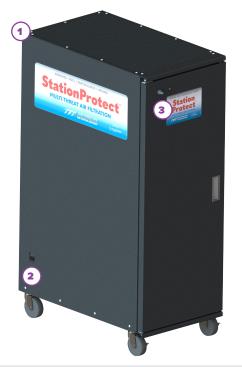

#### **DELIBERATE DESIGN**

Our unbeatable construction is designed to withstand even the harshest environments, ensuring reliable and durable performance.

#### **FLEXIBLE POWER OPTIONS**

Designed for spaces up to 2400 ft<sup>2</sup>, units are powered by standard 110 or 220 volt power and provides flexibility for where it's installed.

#### LED FILTER LIFE INDICATOR

Stay on top of filter maintenance with our advanced filter life tracking, ensuring timely replacement and consistent air quality.

#### **ADVANCED FILTRATION TECHNOLOGY**

Our filtration technology combines HEPA filtration for particulates and molecular filtration for VOCs into a single air decontamination cartridge kit.

#### **EXTENDED FILTER LIFE THROUGH DESIGN**

The StationProtect's replaceable pre-filter extends the life and expands the range of environments the unit can maintain performance in.

**OPERATING SPECIFICATION** 