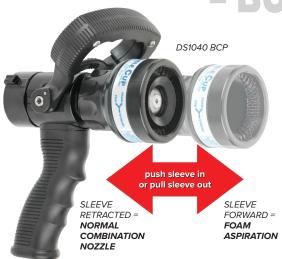

#### INTEGRATED FOAM ATTACHMENT

With a retracted sleeve, the nozzle operates as a standard dual gallonage straight stream/combination nozzle. To use the nozzle's aspirating feature, simply slide the outer sleeve forward. If an immediate wide fog pattern is needed, the sleeve can be retracted instantly to its regular position.