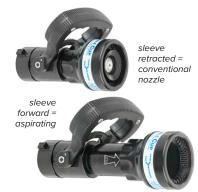

#### INTEGRATED FOAM ATTACHMENT

With a retracted sleeve, the nozzle operates as a standard dual gallonage straight stream/combination nozzle. To use the nozzle's aspirating feature, simply slide the outer sleeve forward. If an immediate wide fog pattern is needed, the sleeve can be retracted instantly to its regular position.