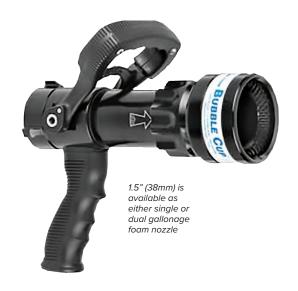

## = BUBBLE CUP!

A unique combination nozzle capable of producing aspirated finished foam, conventional straight stream and a wide fog pattern. The 1" (25mm) version is a dual gallonage foam nozzle while the 1.5" (38mm) version is available as either a single or dual gallonage foam nozzle. The Bubble Cup offers versatility not found in any other aspirating foam nozzle.

#### WIDE RANGE OF CONFIGURATIONS

Configurations include tip only, with shut-off valve or with pistol grip. Choose from two dual gallonage settings in the 1" (25mm) version or two dual gallonage, as well as a single gallonage, setting in the 1.5" (38mm) versions.