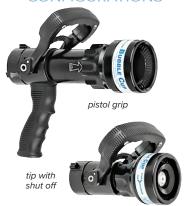

#### WIDE RANGE OF CONFIGURATIONS

Configurations include tip only, with shut-off valve or with pistol grip. Choose from two dual gallonage settings in the 1" (25mm) version or two dual gallonage, as well as a single gallonage, setting in the 1.5" (38mm) versions.

## RUGGED USE IN FORESTRY, **INDUSTRY, AND MARINE**

Bubble Cup nozzles are constructed of hardcoat anodized aluminum and all lightweight materials. The front end has a twist "OFF" position for break-and-extend operations. Nozzles with ball shut-off include a guickchange rear valve seat, stainless steel shut-off ball, and a super tough handle. Choose with or without pistol grip at no extra charge. High visibility color coded pistol grips and handle covers are available per NFPA 1901.