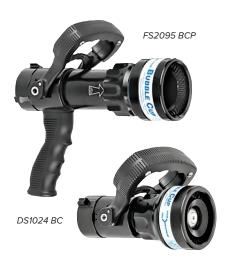

#### WIDE RANGE OF CONFIGURATIONS

Configurations include tip only, with shut-off valve or with pistol grip. Choose from two dual gallonage settings in the 1" (25mm) version or two dual gallonage, as well as a single gallonage, setting in the 1.5" (38mm) versions.

## 1" (25mm) or 1.5" (38mm) DUAL GALLONAGE

1": Two dual flow settings of 10 and 24 gpm @ 100 psi (37 and 90 l/min @ 7 bar) or 10 and 40 gpm @ 100 psi (37 and 150 I/min @ 7 bar).

1.5": Two dual flow settings of 20 and 60 gpm @ 100 psi (75 and 230 l/min @ 7 bar) or 20 and 95 gpm @ 100 psi (75 and 360 l/min @ 7 bar).